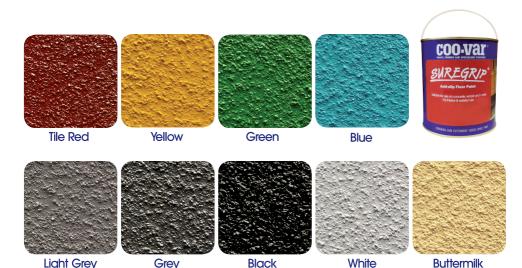

## Anti-Slip Floor Paint

A ready mixed, single pack, aggregated floor paint. Provides a rough anti-slip finish, which helps prevent slips and falls. Ideal around machinery, car pits, on ramps and for door steps. For interior and exterior use. Available in 1L, 2.5L, 5L tins.

covering our customers' needs since 1908 WWW.COO-VOI.CO.UK Suregrip is ideal for use in critical areas and any location, where moisture or other substances may make floors slippery. Designed for foot & light truck traffic.

Can be applied to a wide variety of surfaces when using a suitable primer. Please see the application guide below.

Please read technical data sheet and instructions prior to use. Copies of which are available on our website www.coo-var.co.uk or by contacting our Technical Team on 01482 328 053 Please note colours may vary.