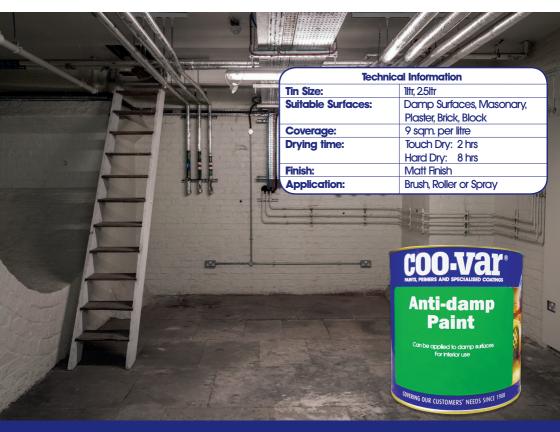

## **Anti-Damp Paint**

## Anti-Damp is a special low odour, efflorescence resistant resin based paint.

For application to damp interior walls and ceilings. Designed as a primer coat containing an active reagent which combines with surface moisture and dampness. Controls moisture release making damp areas cleaner and bright. This Product contains a biocidal product for the preservation of the dry film & to reduce discolouration. Can be overcoated with conventional paints. Anti-Damp is a stain Blocker for Interior use & provides excellent adhesion.

(NOTE: This paint will not cure the cause of dampness)